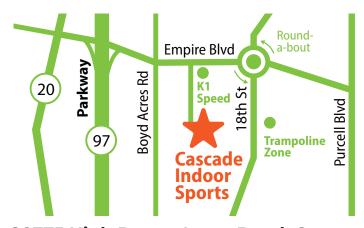

## **IN GENERAL**

Take the Empire Avenue exit off the Parkway, follow for less than 1 mile, turn right onto High Desert Lane.

## FROM REDMOND/SISTERS

Exit Bend Parkway onto 3rd Ave turn left onto Empire. Turn right onto High Desert Lane after 1 mile.

## FROM SOUTH BEND

Exit Bend Parkway at Empire Rd. Take right onto Empire, follow for less than 1 mile turn right onto High Desert Lane.

CascadeIndoorSports.com 541-330-1183

| PLEASE JOIN US AS WE CELEBRATE THE BIRTHDAY OF |
|------------------------------------------------|
| Date                                           |
| Time                                           |
| Let my parents know you can come! RSVP at:     |